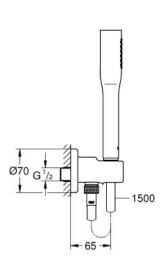

## Standard Specification:

with integrated wall union 1/2" consisting of: hand shower (27 400 000) shower outlet elbow 1/2" with wall shower holder (28 679) male thread protected against backflow Silverflex shower hose 1500 mm 1/2" x 1/2" (28 364) **GROHE EcoJoy** 9.5 I/min flow limiter **GROHE StarLight** chrome finish **SpeedClean** anti-lime system **Inner WaterGuide** for a longer life **Twistfree** to prevent hose from twisting suitable for instantaneous heater min. recommended pressure 1.0 bar