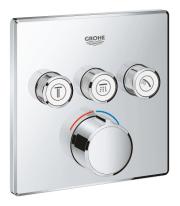

## SMARTCONTROL Concealed mixer with 3 valves MODEL # 29149000

43

Product Description: SMARTCONTROL Concealed mixer with 3 valves

## Standard Specification:

set for final installation for GROHE Rapido SmartBox (35 600 000) metal wall escutcheon with **GROHE QuickFix** (covered escutcheon and shaft sealing, covered fixing), retroactively 6° adjustable **GROHE StarLight** chrome finish **GROHE SmartControl** push for ON-OFF, turn for volume adjustment from EcoJoy to Full Flow, exchangeable symbols cartridge for temperature mixing multiple outlets can be run simultaneously without roughing-in-set flow performance: outlet A = 22 I/min outlet B = 26 I/min outlet C = 22 I/min

**Color: Q** 29149000 chrome