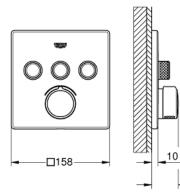

## SMARTCONTROL Concealed mixer with 3 valves MODEL # 29149000

43

Product Description: SMARTCONTROL Concealed mixer with 3 valves

## Standard Specification:

set for final installation for GROHE Rapido SmartBox (35 600 000) metal wall escutcheon with **GROHE QuickFix** (covered escutcheon and shaft sealing, covered fixing), retroactively 6° adjustable **GROHE StarLight** chrome finish **GROHE SmartControl** push for ON-OFF, turn for volume adjustment from EcoJoy to Full Flow, exchangeable symbols cartridge for temperature mixing multiple outlets can be run simultaneously without roughing-in-set flow performance: outlet A = 22 I/min outlet B = 26 I/min outlet C = 22 I/min